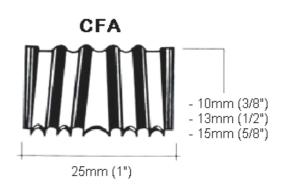

| Product Code | Box Qty | Length |
|--------------|---------|--------|
| CFA10        | 8,000   | 10mm   |
| CFA13        | 8,000   | 12mm   |
| CFA15        | 8,000   | 15mm   |