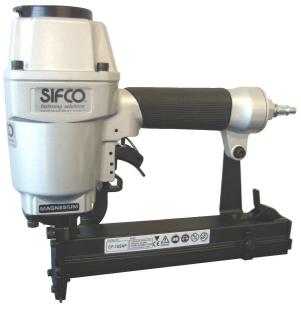

# State of the Art Pneumatic Corrugated Nailer

includes tools and oil bottle

## **Specifications:**

Length: 300mm
Height: 280mm
Width: 85mm
Weight: 2.6kg

Air Pressure: 4.2 to 7.1KpA (60-100psi)

SIFCO fastening solutions

AUCKLAND 34 Lansford Cres Avondale Ph 09 828 2019 Fax 09 828 2017

### Features:

- Powerful for hard and dense materials
- Top loading magazine
- Long life driver
- Strong and light weight magnesium body
- Cushion rubber grip

Designed for use in furniture, construction and woodworking industries in many different applications.

The CF2515-2 has a top loading magazine which holds upwards of 80 fasteners per load. Also features easily removed noseplate for cleaning or cleaning jammed fasteners.

CF2515 drives: 25 gauge corrugated fasteners